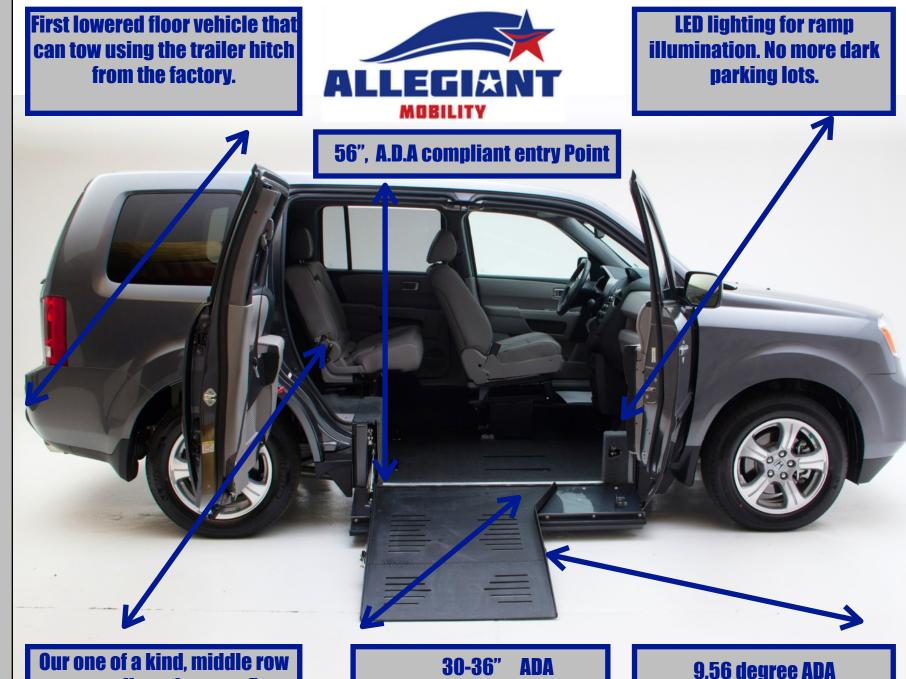

**Compliant ramp width** 

seat allows for up to 7

passengers!

- Up to 7 passenger seating.
- Best ground clearance in it's class, so fear the speed bump no more.
- Only lowered floor wheelchair accessible vehicle with the ability to accommodate class 3 towing.
- Stainless steel fuel tank that is placed in front of the rear axle where it's less susceptible to fuel leakage during rear impact collisions.
- Our one of a kind RTS (Ramp Traction System) was custom designed creating a unique entry and allowing the wheelchair user better traction.
- Our LED Ramp Lighting will illuminate the ramp during entry anytime, and anywhere.
- Choose Drive, ride, or transfer.
- 10 inch lowered floor.

compliant ramp angle.

• No kneeling system required.